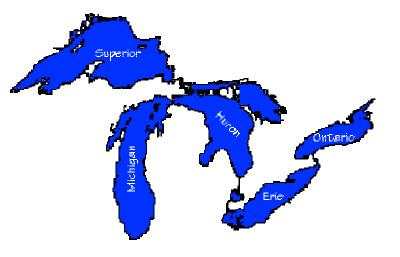

### **Great Lakes**

We are close to the Great Lakes.

- The Great Lakes are
  - Lake Superior
  - Lake Erie
  - Lake Ontario
  - Lake Michigan
  - Lake Huron