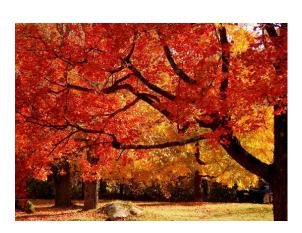

### **Trees**

Oak trees and maple trees surround our area. They are Very colorful in the fall.