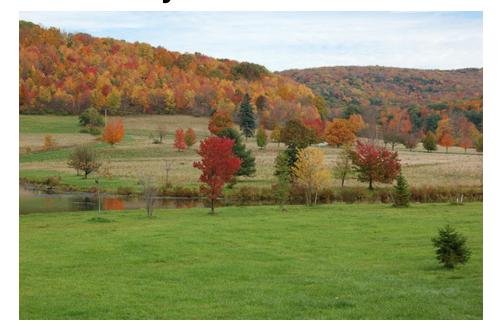

### **Trees**

Oak trees and maple trees surround our area. They are Very colorful in the fall.

### Landscape

 There are a lot of rivers and ponds where we are from.

We are surrounded by low

mountains.