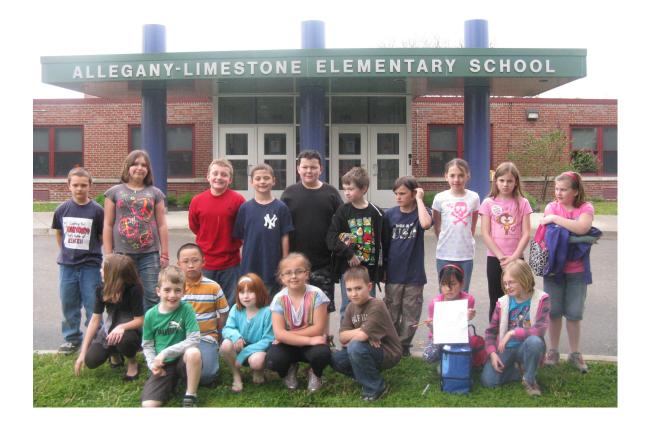

Huron



### **Animals Close to Us**



White Tail Deer



Squirrel



**Brown Trout** 



Large Mouth Bass

## 2012

### **Trees**



Oak trees and maple trees surround our area. They are Very colorful in the fall.





### Landscape



 There are a lot of rivers and ponds where we are from.

We are surrounded by low

mountains.





### **Tourist Attractions**

 Allegany State Park and Rock City are very close to where we live.

Many people visit these places!







**Allegany State Park** 

Free template from www.brainybetty.com

# 2012

### We Have 4 Seasons



Winter



**Spring** 



Fall



**Summer** 

### We are one of the 13 colonies





Can you guess which one we are!?

2012



### **Food**

We are known for our chicken wings!





### Mrs. Reed's 3<sup>rd</sup> Grade Class