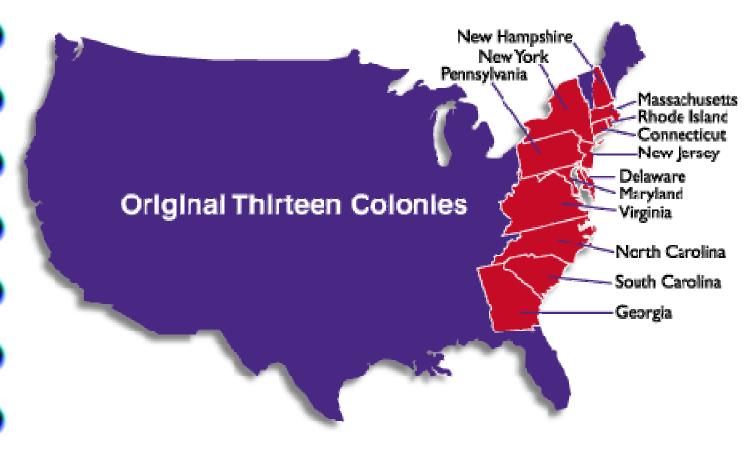

at Lakes**

We are close to the Great Lakes.

- The Great Lakes are
  - Lake Superior
  - Lake Erie
  - Lake Ontario
  - Lake Michigan
  - Lake Huron



### **Animals Close to Us**



White Tail Deer



Squirrel



**Brown Trout** 



Large Mouth Bass

## 2012

### **Trees**



Oak trees and maple trees surround our area. They are Very colorful in the fall.





### Landscape



 There are a lot of rivers and ponds where we are from.

We are surrounded by low

mountains.





### **Tourist Attractions**

 Allegany State Park and Rock City are very close to where we live.

Many people visit these places!







**Allegany State Park** 

Free template from www.brainybetty.com

# 2012

### We Have 4 Seasons



Winter



**Spring** 



Fall



**Summer** 

### We are one of the 13 colonies





Can you guess which one we are!?

2012



### **Food**

We are known for our chicken wings!





### Mrs. Reed's 3<sup>rd</sup> Grade Class